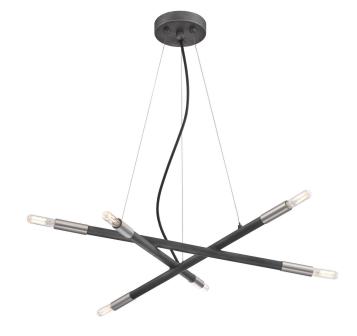

# Item Number 6576600

**Felix** 

6 Light LED Chandelier Distressed Aluminum Finish with Brushed Nickel Accents

### **Specifications**

Height: 4.25"Diameter: 26"

• Adjustable Cord: 76" max.

• Includes (6) Candelabra (E12) Base Lamps,

4.5 Watt T6 LEDs