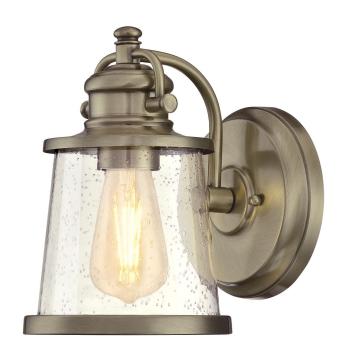

# SPECIFICATION SHEET

Item Number 6374500

Wall Fixture Antique Brass Finish with Clear Seeded Glass

## **Specifications**

Height: 10"Width: 6.75"Extends: 8.75"

• Height from Center of Outlet Box: 5.50"

• Back Plate: D: 6.50"

Use (1) Medium (E26) Base Lamp,

60 Watt Maximum