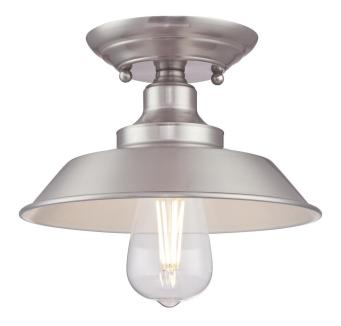

## Item Number 6370000

Iron Hill

9 in. 1 Light Semi-Flush Brushed Nickel Finish

Specifications

- Height: 5.31"
- Diameter: 8.67"
- Use (1) Medium (E26) Base Lamp, 60 Watt Maximum