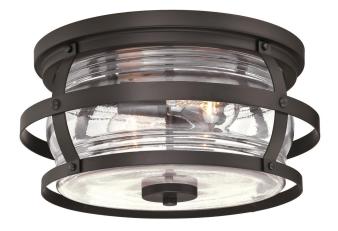

# Weatherby

2 Light Flush Weathered Bronze Finish with Clear Glass

### Specifications

- Height: 7.32"
- Diameter: 13.98"
- Use (2) Medium (E26) Base Lamps, 60 Watt Maximum