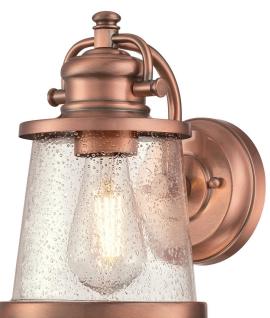

## Item Number 6361000

1 Light Wall Fixture Washed Copper Finish with Clear Seeded Glass

#### Specifications

- Height: 10"
- Width: 6.69"
- Extends: 8.90"
- Height from Center of Outlet Box: 5.43"
- Back Plate: D: 5"
- Use (1) Medium (E26) Base Lamp, 60 Watt Maximum