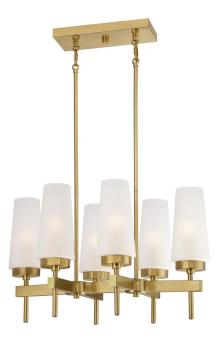

## Item Number 6352700

6 Light Chandelier Champagne Brass Finish with Frosted Glass

### Specifications

- Height: 37.24"
- Width: 22.72"
- Extends: 4.72"
- Use (6) Candelabra (E12) Base Lamps, 60 Watt Maximum