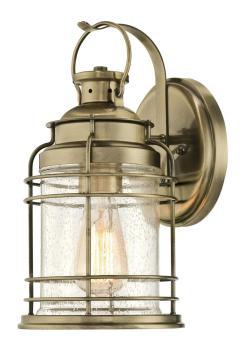

## SPECIFICATION SHEET

Item Number 6335200

Wall Fixture Antique Brass Finish Clear Seeded Glass

## **Specifications**

Height: 13.78"Width: 7.48"Extends: 8.62"

• Height from Center of Outlet Box: 5.75"

• Back Plate: D: 7"

• Use (1) Medium (E26) Base Lamp,

60W Maximum

Kellen