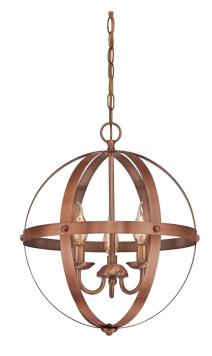

## SPECIFICATION SHEET

Item Number 6353500

3 Light Chandelier Washed Copper Finish

# Stella Mira

Height: 17.28"Diameter: 15.04"

• Chain: 36"

• Cord Length: 60"

• Use (3) Candelabra (E12) Base Lamps,

40 Watt Maximum