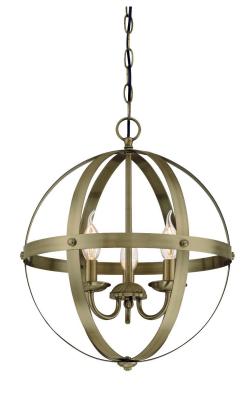

## Stella Mira

3 Light Chandelier Antique Brass Finish

Specifications

- Height: 17.28"
- Diameter: 15.04"
- Chain: 36"
- Cord Length: 60"
- Use (3) Candelabra (E12) Base Lamps, 40 Watt Maximum