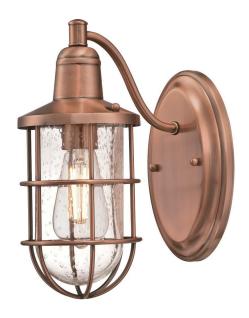

## Item Number 6580600

Wall Fixture Washed Copper Finish Clear Seeded Glass

#### Specifications

- Height: 12.25"
- Width: 5.50"
- Extends: 9.75"
- Height from Center of Outlet Box: 6.50"
- Back Plate: H: 9.06" W: 5.39"
- Use (1) Medium (E26) Base Lamp, 60W Maximum
- Shade/Glass Thread: 3.29"