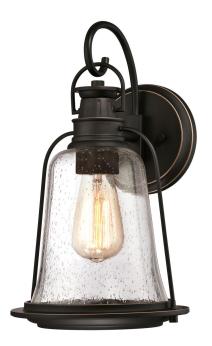

## Item Number 6349100

Wall Fixture Oil Rubbed Bronze Finish with Highlights Clear Seeded Glass

#### Specifications

- Height: 14.53"
- Width: 8.27"
- Extends: 9.17"
- Height from Center of Outlet Box: 5.43"
- Back Plate: D: 5.62"
- Use (1) Medium (E26) Base Lamp, 60W Maximum