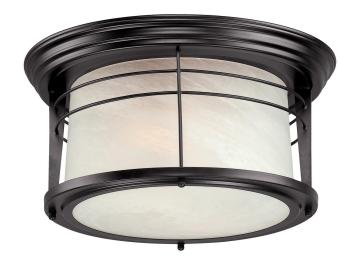

## Senecaville

12 in. 2 Light Flush Weathered Bronze Finish White Alabaster Glass

#### **Specifications**

- Height: 6"Diameter: 12"
- Use (2) Medium (E26) Base Lamps,
  60 Watt Maximum