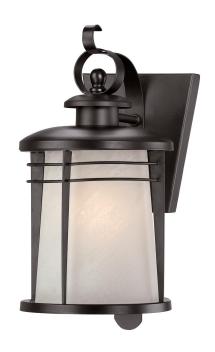

## SPECIFICATION SHEET

Item Number 6674100

Wall Fixture Weathered Bronze Finish White Alabaster Glass

## **Specifications**

Height: 13.25"Width: 6.50"Extends: 8"

• Height from Center of Outlet Box: 5.25"

• Back Plate: H: 6.13" W: 5.25"

Use (1) Medium (E26) Base Lamp,

100 Watt Maximum