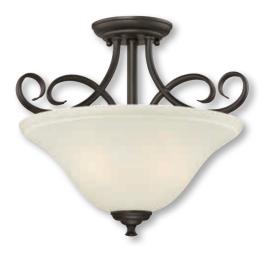

## **Dunmore** 2 Light Semi-Flush

Item Number 63065

## Specifications

- Oil Rubbed Bronze Finish
- Frosted Glass
- Diameter: 14.49 in.
- Height: 12.32 in.
- Use (2) Medium (E26) Base Lamps, 60 Watt Maximum (not included)