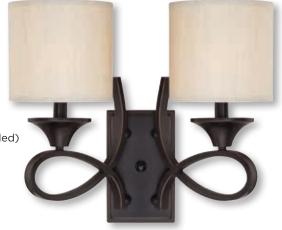

## Lenola 2 Light Wall

Item Number 63027

## Specifications

- Amber Bronze Finish
- Beige Fabric Shades
- Width: 16.57 in.
- Height: 13.58 in.
- Extends: 7.87 in.
- Use (2) Candelabra (E12) Base Lamps, 40 Watt Maximum (not included)
- For Indoor Use