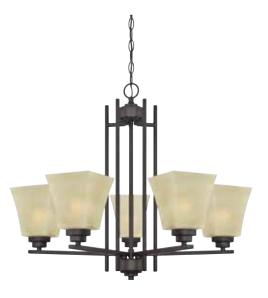

# Ewing 5 Light Chandelier

## Item Number 63443A

## Specifications

- Oil Rubbed Bronze Finish
- Amber Linen Glass
- Diameter: 25.35 in.
- Height: 21.5 in.
- · neight. Zh.3 ii
- Chain: 36 in.Cord: 60 in.
- Use (5) Medium (E26) Base Lamps, 60 Watt Maximum (not included)
- For Indoor Use