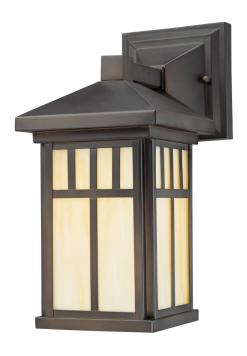

## SPECIFICATION SHEET

Item Number 6732800

Wall Fixture Oil Rubbed Bronze Finish Honey Art Glass

## **Specifications**

Height: 12.50"Width: 6"Extends: 9"

• Height from Center of Outlet Box: 2.50"

• Back Plate: H: 5" W: 5"

• Use (1) Medium (E26) Base Lamp,

100 Watt Maximum