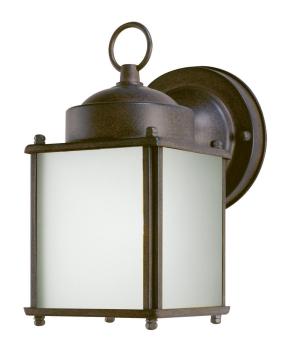

## SPECIFICATION SHEET

Item Number 6488300

Wall Fixture with Dusk to Dawn Sensor Sienna Finish Frosted Glass Panels

## **Specifications**

Height: 8.25"Width: 4.50"Extends: 5.75"

• Height from Center of Outlet Box: 3"

• Back Plate: D: 4.50"

• Includes (1) GU24 Base Lamp,

13 Watt CFL Twist