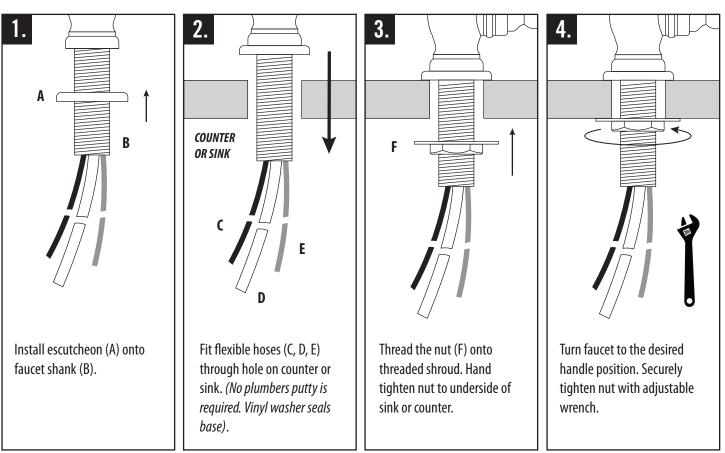

### HOT AND COLD FILTRATION FAUCET INSTALLATION

#### HOT ONLY FILTRATION FAUCET INSTALLATION