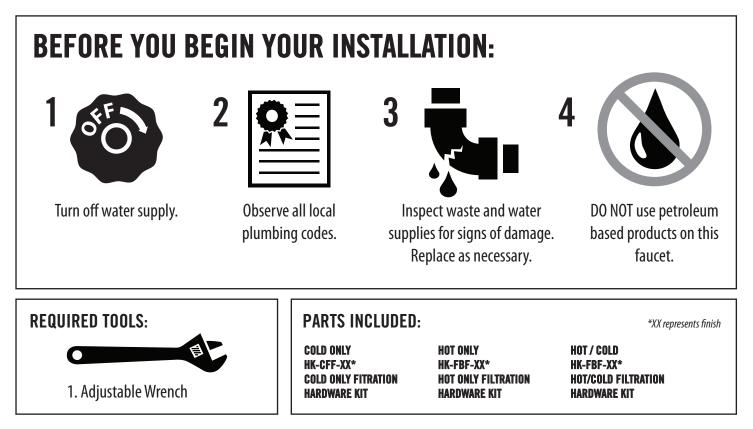

# FILTRATION FAUCET INSTALLATION INSTRUCTIONS

| Filtration | Model #s: |
|------------|-----------|
| 1100H      | 1425H     |
| 1100C      | 1425C     |
| 1100HC     | 1425HC    |
| 1150H      | 1700H     |
| 1150C      | 1700C     |
| 1150HC     | 1700HC    |
| 1200H      | 1750H     |
| 1200C      | 1750C     |
| 1200HC     | 1750HC    |
| 1250H      | 1900H     |
| 1250C      | 1900C     |
| 1250HC     | 1900HC    |
| 1202H      |           |
| 1202C      |           |
| 1202HC     |           |
| 1252H      |           |
| 1252C      |           |
| 1252HC     |           |
| 1400H      |           |
| 1400C      |           |
| 1400HC     |           |
|            |           |
|            |           |
|            |           |
|            |           |