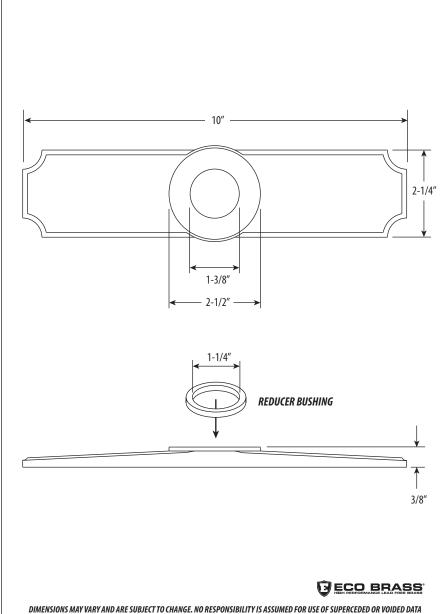

## TRADITIONAL 10" ESCUTCHEON PLATE *Model # 4784*

## **PRODUCT DESCRIPTION**

- 10" base plate for concealing extra faucet holes.
- Works with all Waterstone PLP, Gantry, Kitchen and Prep Faucets.
- Machine tapered top won't pool water.
- Made from 3/8" thick solid brass plate.
- Plate will accept 1-3/8" or 1-1/4" faucet mounting shanks.
- Includes 1-1/4" reducer bushing.
- Includes O-ring seals.
- Made in the USA.