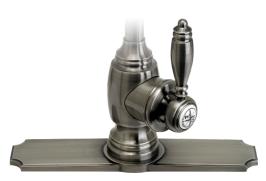

## TRADITIONAL 10" ESCUTCHEON PLATE *Model # 4784*

## **PRODUCT DESCRIPTION**

- 10" base plate for concealing extra faucet holes.
- Works with all Waterstone PLP, Gantry, Kitchen and Prep Faucets.
- Machine tapered top won't pool water.
- Made from 3/8" thick solid brass plate.
- Plate will accept 1-3/8" or 1-1/4" faucet mounting shanks.
- Includes 1-1/4" reducer bushing.
- Includes O-ring seals.
- Made in the USA.