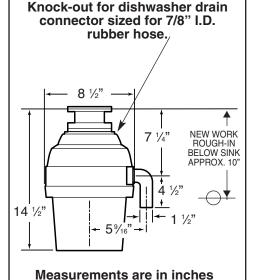

#### SUBMITTAL SHEET

MODEL 3300 • 3/4 H.P.

- High-speed 2700 r.p.m. permanent magnet motor produces more power per pound.
- Stainless steel grinding components.
- Fast and easy mount system provides a no hassle installation.
- Power cord included.
- Removable splash guard is included.
- Safe for properly sized septic tanks.
- Sound insulated for quiet operation.
- Longest warranties in the industry demonstrates commitment to quality.

Ten Year In-Home and LIFETIME Corrosion Warranty (see below).







# DIMENSIONS



### Waste King® Warranty

Any Waste King Legend<sup>®</sup> Model 3300 less than 10 years old that develops a material or mechanical defect will be replaced, in your home free of charge.

## LIFETIME WARRANTY AGAINST CORROSION.

Any Waste King Legend<sup>®</sup> Model 3300 that fails to operate because of corrosion will be repaired or replaced free of charge to the original purchaser. Labor not included.

## SPECIFICATIONS

| Motor Horsepower       | 3/4 H.P.                                      |
|------------------------|-----------------------------------------------|
| Motor Speed R.P.M.     | 2700                                          |
| Voltage                | 115                                           |
| Hz                     | 60