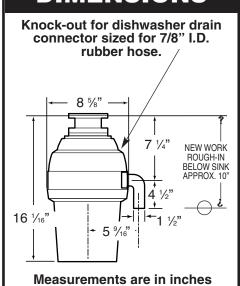

# **SUBMITTAL SHEET**

9980 • 1 H.P.

Legend Series

**PROFESSIONAL 3-BOLT MOUNT SYSTEM** 

- High-speed 2800 r.p.m. permanent magnet motor produces more power per pound.
- Stainless steel, rust free grinding components.
- Longest warranties in the industry demonstrates commitment to quality.
- Sound insulated for quiet operation.
- Safe for properly sized septic tanks.

LIFETIME In-Home Service and LIFETIME Corrosion Warranty (<u>see below)</u>







## **DIMENSIONS**



## **WARRANTY**

Any Model 9980 that fails to operate during the lifetime of the original purchaser and limited to the original purchaser, will be replaced in your home free of charge.

#### LIFETIME WARRANTY AGAINST CORROSION

Any Model 9980 that fails to operate because of corrosion will be repaired or replaced free of charge to the original purchaser.

Labor not included.

## **SPECIFICATIONS**

| Motor Horsepower              | 1 H.P.                                 |
|-------------------------------|----------------------------------------|
| Motor Speed R.P.M.            | 2800                                   |
| Voltage                       | 115                                    |
| Hz                            | 60                                     |
| Current-Amps