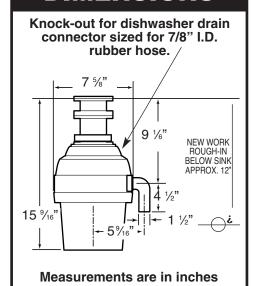

# 9930TC • 1/2 H.P. BATCH FEED OPERATION

**PROFESSIONAL 3-BOLT MOUNT SYSTEM** 

Legend Series

Waste King



• High-speed 2600 r.p.m. permanent magnet motor produces more power per pound.

- Stainless steel, rust free grinding components.
- Longest warranties in the industry demonstrates commitment to quality.
- Sound insulated for quiet operation.
- Safe for properly sized septic tanks.

5 Year In-Home Service Warranty (see below)







### **DIMENSIONS**



### **WARRANTY**

Any Model 9930TC less than 5 years old that develops a material or mechanical defect will be replaced in your home free of charge.

## **SPECIFICATIONS**

| Motor Horsepower       | 1/2 H.P.                               |
|------------------------|----------------------------------------|
| Motor Speed R.P.M.     | 2600                                   |
| Voltage                | 115                                    |
| Hz                     | 60                                     |
| Current-Amps           | 4.5                                    |
| Motor Type             | Permanent Magnet                       |
| Sink Flange            | Stainless Steel                        |
| Stopper/Actuator       | 3 Position                             |
| Waste Elbow