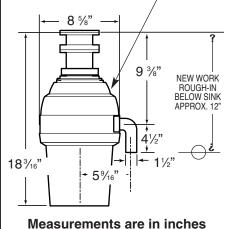

## DIMENSIONS

Knock-out for dishwasher drain connector sized for 7/8" I.D. rubber hose.