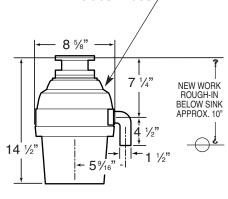

# **DIMENSIONS**

Knock-out for dishwasher drain connector sized for 7/8" I.D. rubber hose.

Measurements are in inches