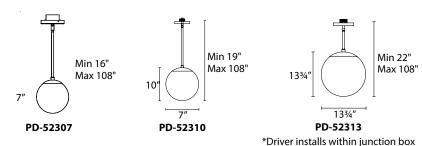

# FEATURES

- Mouth blown etched opal glass provides even illumination
- Integral swivel for sloped ceiling
- Driver located in standard 4" junction box
- Three 12" and one 6" downrods included
- (additional downrods available)
- 2.95" x 1.88" x 1.14" universal driver (120V 220V 277V)
  Color Temperature: 3000K (2700K/3500K special order)
- CRI: 90
- Rated Life: 70,000 hours
- Supplied with 114" of wire

#### ORDER NUMBER

| Model    | Size | Watt | LED Lumens | Delivered Lumens | Finish |                |  |  |  |
|----------|------|------|------------|------------------|--------|----------------|--|--|--|
| PD-52307 | 7"   | 10W  | 777        | 588              | BN     | Brushed Nickel |  |  |  |
| PD-52310 | 10"  | 14W  | 906        | 685              | WT     | White          |  |  |  |
| PD-52313 | 13"  | 14W  | 906        | 715              | AB     | Aged Brass     |  |  |  |
|          |      |      |            |                  |        |                |  |  |  |