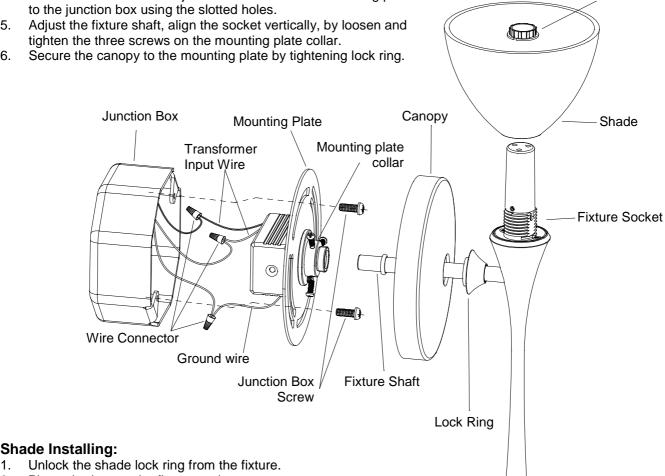

### **Fixture Installation:**

- Unscrew the lock ring and separate the canopy and mounting plate.
- Connect ground wire from junction box to the grounding wire on the mounting plate. 2.
- Connect corresponding colored wires from the junction box to fixture wires, with wire connectors.
- Tuck excess wire into the junction box. Attach the mounting plate 4. to the junction box using the slotted holes.
- 5. tighten the three screws on the mounting plate collar. 6.

## **Shade Installing:**

- Place shade over the fixture socket. 2.
- Screw the shade lock ring from above.

Shade Lock Ring