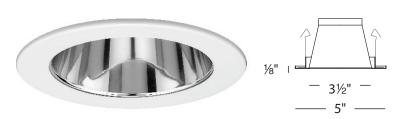

## PRODUCT DESCRIPTION

Recessed trim with open reflector. For use with R-400 series Line voltage downlight housings.

#### **FEATURES**

- Durable stamped metal construction
- · Retention clips hold trim firmly to housing
- · Abrasion resistant powder coat paint or plated metal finish
- Handles surfaces up to 3/4"
- 5 year WAC Lighting product warranty

#### **SPECIFICATIONS**

Location:

**Construction:** Durable stamped metal construction. Three heavy gauge retention clips firmly hold trim to housing.

**Lamp:** Utilizes LED PAR20 lamp or medium base incandescent. Incandescent lamps are rated for up to 50W watts max. Compact Fluorescent lamps are rated for 13 watts max. Lamps are ordered separately.

**Finish:** Abrasion resistant powder coat painted or plated metal finish. Reflector is Clear. Trim is available in Brushed Nickel (BN) or White (WT).

Standards: UL & CUL Listed. Suitable for damp locations.