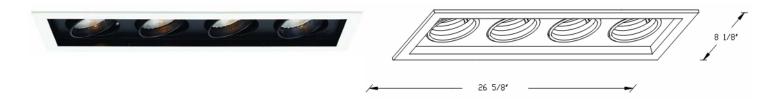

## MULTIPLE SPOTS MT-430

| Ordering Matrix    |                      |             |
|--------------------|----------------------|-------------|
| Series             | Model Number         | Finish      |
|                    |                      |             |
| MT: Multiple Spots | 430: 4 X PAR30 Lamps | WT/WT WT/BK |

Ordering Example (series - model number - Finish): MT-430-WT/WT

| Product Detail | IS Control of the con |  |
|----------------|--------------------------------------------------------------------------------------------------------------------------------------------------------------------------------------------------------------------------------------------------------------------------------------------------------------------------------------------------------------------------------------------------------------------------------------------------------------------------------------------------------------------------------------------------------------------------------------------------------------------------------------------------------------------------------------------------------------------------------------------------------------------------------------------------------------------------------------------------------------------------------------------------------------------------------------------------------------------------------------------------------------------------------------------------------------------------------------------------------------------------------------------------------------------------------------------------------------------------------------------------------------------------------------------------------------------------------------------------------------------------------------------------------------------------------------------------------------------------------------------------------------------------------------------------------------------------------------------------------------------------------------------------------------------------------------------------------------------------------------------------------------------------------------------------------------------------------------------------------------------------------------------------------------------------------------------------------------------------------------------------------------------------------------------------------------------------------------------------------------------------------|--|
| Description:   | Gimbal ring style adjustable trim for use with MT-430HS housings                                                                                                                                                                                                                                                                                                                                                                                                                                                                                                                                                                                                                                                                                                                                                                                                                                                                                                                                                                                                                                                                                                                                                                                                                                                                                                                                                                                                                                                                                                                                                                                                                                                                                                                                                                                                                                                                                                                                                                                                                                                               |  |
|                | Use in new construction or suspended ceilings.                                                                                                                                                                                                                                                                                                                                                                                                                                                                                                                                                                                                                                                                                                                                                                                                                                                                                                                                                                                                                                                                                                                                                                                                                                                                                                                                                                                                                                                                                                                                                                                                                                                                                                                                                                                                                                                                                                                                                                                                                                                                                 |  |
| Materials:     | Durable stamped metal construction.                                                                                                                                                                                                                                                                                                                                                                                                                                                                                                                                                                                                                                                                                                                                                                                                                                                                                                                                                                                                                                                                                                                                                                                                                                                                                                                                                                                                                                                                                                                                                                                                                                                                                                                                                                                                                                                                                                                                                                                                                                                                                            |  |
| Aiming:        | Lamp holder allows the lamp to be tilted to 25° from nadir. All lamps have horizontal aiming to 358°.                                                                                                                                                                                                                                                                                                                                                                                                                                                                                                                                                                                                                                                                                                                                                                                                                                                                                                                                                                                                                                                                                                                                                                                                                                                                                                                                                                                                                                                                                                                                                                                                                                                                                                                                                                                                                                                                                                                                                                                                                          |  |

120 volt PAR30 lamp, up to 75W max. Lamps are sold separately.

Lamping:

Finish: Abrasion resistant powder coat painted finish.

WT/BK=Black baffle with White trim. WT/WT=White baffle with White trim

Listing: UL & CUL Listed. Suitable for damp locations.