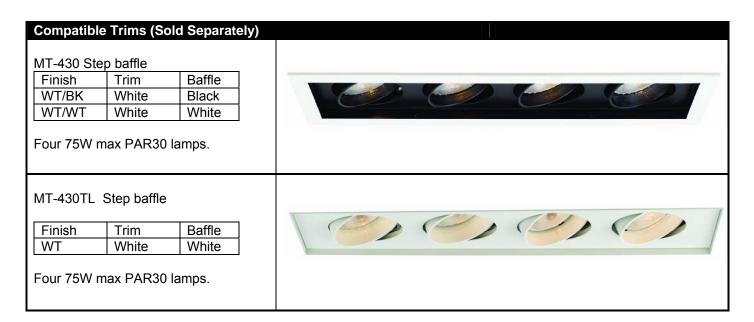

## MULTIPLE SPOTS MT-430

| Ordering Matrix    |                      |             |
|--------------------|----------------------|-------------|
| Series             | Model Number         | Finish      |
|                    |                      |             |
| MT: Multiple Spots | 430: 4 X PAR30 Lamps | WT/WT WT/BK |

Ordering Example (series - model number - Finish): MT-430-WT/WT

| Product Detail | IS Control of the con |  |
|----------------|--------------------------------------------------------------------------------------------------------------------------------------------------------------------------------------------------------------------------------------------------------------------------------------------------------------------------------------------------------------------------------------------------------------------------------------------------------------------------------------------------------------------------------------------------------------------------------------------------------------------------------------------------------------------------------------------------------------------------------------------------------------------------------------------------------------------------------------------------------------------------------------------------------------------------------------------------------------------------------------------------------------------------------------------------------------------------------------------------------------------------------------------------------------------------------------------------------------------------------------------------------------------------------------------------------------------------------------------------------------------------------------------------------------------------------------------------------------------------------------------------------------------------------------------------------------------------------------------------------------------------------------------------------------------------------------------------------------------------------------------------------------------------------------------------------------------------------------------------------------------------------------------------------------------------------------------------------------------------------------------------------------------------------------------------------------------------------------------------------------------------------|--|
| Description:   | Gimbal ring style adjustable trim for use with MT-430HS housings                                                                                                                                                                                                                                                                                                                                                                                                                                                                                                                                                                                                                                                                                                                                                                                                                                                                                                                                                                                                                                                                                                                                                                                                                                                                                                                                                                                                                                                                                                                                                                                                                                                                                                                                                                                                                                                                                                                                                                                                                                                               |  |
|                | Use in new construction or suspended ceilings.                                                                                                                                                                                                                                                                                                                                                                                                                                                                                                                                                                                                                                                                                                                                                                                                                                                                                                                                                                                                                                                                                                                                                                                                                                                                                                                                                                                                                                                                                                                                                                                                                                                                                                                                                                                                                                                                                                                                                                                                                                                                                 |  |
| Materials:     | Durable stamped metal construction.                                                                                                                                                                                                                                                                                                                                                                                                                                                                                                                                                                                                                                                                                                                                                                                                                                                                                                                                                                                                                                                                                                                                                                                                                                                                                                                                                                                                                                                                                                                                                                                                                                                                                                                                                                                                                                                                                                                                                                                                                                                                                            |  |
| Aiming:        | Lamp holder allows the lamp to be tilted to 25° from nadir. All lamps have horizontal aiming to 358°.                                                                                                                                                                                                                                                                                                                                                                                                                                                                                                                                                                                                                                                                                                                                                                                                                                                                                                                                                                                                                                                                                                                                                                                                                                                                                                                                                                                                                                                                                                                                                                                                                                                                                                                                                                                                                                                                                                                                                                                                                          |  |

120 volt PAR30 lamp, up to 75W max. Lamps are sold separately.

Lamping:

Finish: Abrasion resistant powder coat painted finish.

WT/BK=Black baffle with White trim. WT/WT=White baffle with White trim

Listing: UL & CUL Listed. Suitable for damp locations.

BK-Black, WT-White