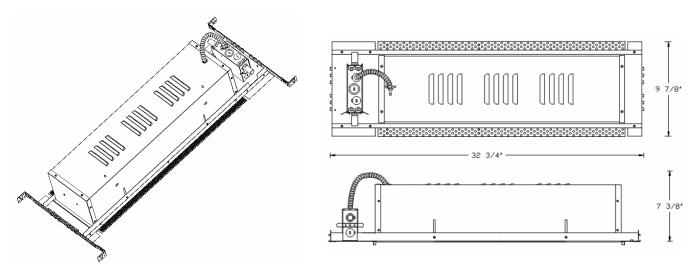

#### MULTIPLE SPOTS MT-430HS

| Ordering Matrix    |                                     |              |
|--------------------|-------------------------------------|--------------|
| Series             | Model Number                        | Trim         |
|                    |                                     |              |
| MT: Multiple Spots | 430: 4 X PAR30 Lamps<br>HS: Housing | See page two |

#### **Product Details** Line voltage new construction multiple spots. Description: Materials: Housing and halftones are aluminium. Frame, junction box and hanger bars are all heavy gauge galvanized steel. Supplied with hanger bars, adjustable from 12" to 24" to Mounting: accommodate various joist construction and grid sizes. Accommodates surface thickness of 1/2" to 1". 7 5/8" x 26 3/8" cutout for trimless application. 7 3/16" x 25 13/16" cutout for trim application. Non-IC rated. Insulation must be kept at least 3" away Ratings: from the housing. Seven knockouts and four Non-metallic sheathed cable J-Box: connectors provided for ease of installation. Rated for branch and chain wiring. 120 volt PAR30 lamps, up to 75W max Lamp: Input Voltage: 120V PAR30 lamps are sold separately. Thermal protection provided to guard against Thermal overheating and misuse of insulation over and around Protection: fixture. UL & CUL Listed. Suitable for damp locations. Listina: