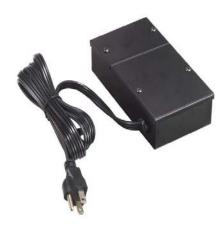

## **LED Constant Current Driver**

| Ordering Matrix |        |  |  |  |
|-----------------|--------|--|--|--|
| Model           | Finish |  |  |  |
|                 |        |  |  |  |
| LED-700MA12-P   | ВК     |  |  |  |

Ordering Example (Model): LED-700MA12-P

| Product Detail     | S                                                                                                          | Specification Features                                                                                                              |
|--------------------|------------------------------------------------------------------------------------------------------------|-------------------------------------------------------------------------------------------------------------------------------------|
| Description:       | Compact and reliable constant current LED power supply for<br>up to four LED-SL101 display showcase lights |                                                                                                                                     |
| Input Voltage:     | 120V AC                                                                                                    | • U.L. 60950 listed LED driver.                                                                                                     |
| Input Current:     | 0.2A                                                                                                       | • Low profile as 1 5/8" thickness                                                                                                   |
| Output<br>Voltage: | 12V DC MAX                                                                                                 | <ul> <li>700mA Constant Current for LED's optimized and stable performance.</li> <li>"Plug and Play" terminal blocks for</li> </ul> |
| Output<br>Current: | 700mA DC constant current                                                                                  | wiring up to four LED-SL-101 display showcase lights                                                                                |
| Load:              | 12W Maximum                                                                                                | <ul><li>Surge protection</li><li>Short circuit protection to protect</li></ul>                                                      |
| Loading Wire:      | 22 AWG. 6 ft maximum length                                                                                | • 5 year W.A.C Lighting product warranty                                                                                            |
| Listing:           | U.L. listed, File Number E325675                                                                           |                                                                                                                                     |