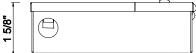

Ordering Example (Model): LED-700MA12-P

| Product Detail     | S                                                                                                          | Specification Features                                                                                                              |
|--------------------|------------------------------------------------------------------------------------------------------------|-------------------------------------------------------------------------------------------------------------------------------------|
| Description:       | Compact and reliable constant current LED power supply for<br>up to four LED-SL101 display showcase lights |                                                                                                                                     |
| Input Voltage:     | 120V AC                                                                                                    | • U.L. 60950 listed LED driver.                                                                                                     |
| Input Current:     | 0.2A                                                                                                       | • Low profile as 1 5/8" thickness                                                                                                   |
| Output<br>Voltage: | 12V DC MAX                                                                                                 | <ul> <li>700mA Constant Current for LED's optimized and stable performance.</li> <li>"Plug and Play" terminal blocks for</li> </ul> |
| Output<br>Current: | 700mA DC constant current                                                                                  | wiring up to four LED-SL-101 display showcase lights                                                                                |
| Load:              | 12W Maximum                                                                                                | <ul><li>Surge protection</li><li>Short circuit protection to protect</li></ul>                                                      |
| Loading Wire:      | 22 AWG. 6 ft maximum length                                                                                | • 5 year W.A.C Lighting product warranty                                                                                            |
| Listing:           | U.L. listed, File Number E325675                                                                           |                                                                                                                                     |