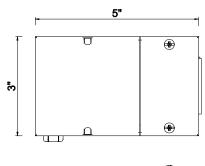

Ordering Example (Model): LED-700MA12-P

| Product Detail     | S                                                                                                          | Specification Features                                                                                                              |
|--------------------|------------------------------------------------------------------------------------------------------------|-------------------------------------------------------------------------------------------------------------------------------------|
| Description:       | Compact and reliable constant current LED power supply for<br>up to four LED-SL101 display showcase lights |                                                                                                                                     |
| Input Voltage:     | 120V AC                                                                                                    | • U.L. 60950 listed LED driver.                                                                                                     |
| Input Current:     | 0.2A                                                                                                       | • Low profile as 1 5/8" thickness                                                                                                   |
| Output<br>Voltage: | 12V DC MAX                                                                                                 | <ul> <li>700mA Constant Current for LED's optimized and stable performance.</li> <li>"Plug and Play" terminal blocks for</li> </ul> |
| Output<br>Current: | 700mA DC constant current                                                                                  | wiring up to four LED-SL-101 display showcase lights                                                                                |
| Load:              | 12W Maximum                                                                                                | <ul><li>Surge protection</li><li>Short circuit protection to protect</li></ul>                                                      |
| Loading Wire:      | 22 AWG. 6 ft maximum length                                                                                | • 5 year W.A.C Lighting product warranty                                                                                            |
| Listing:           | U.L. listed, File Number E325675                                                                           |                                                                                                                                     |