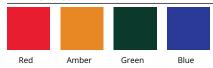

## Accessory

| Model                                                          | Finish                                        |
|----------------------------------------------------------------|-----------------------------------------------|
| LENS-11<br>LENS-16<br>LENS-20<br>LENS-25<br>LENS-30<br>LENS-73 | AMB Amber<br>BLU Blue<br>GRN Green<br>RED Red |

### **SPECIFICATIONS**

Construction: Glass

Finish: Red, Amber, Green, Blue

Standards: ETL, cETL

## **FINISHES:**