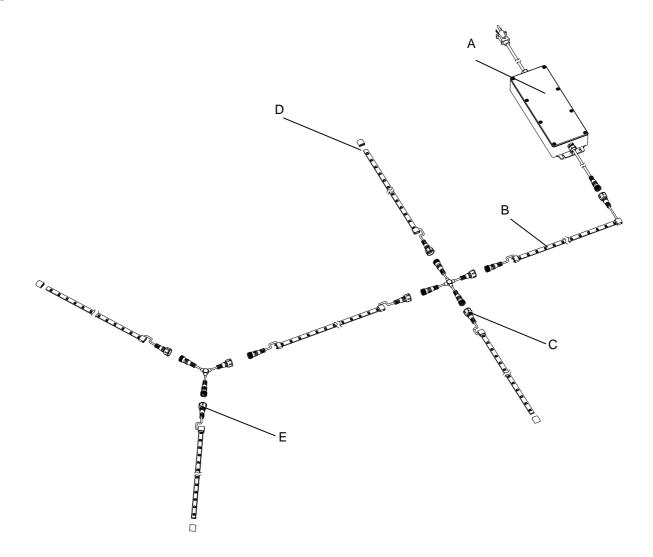

### **PORTABLE**

# **INVISILED™ CLASSIC Outdoor 24V**

# sample layout

| Α | EN-O24100-P-AR-T | Remote power supply- plug in |
|---|------------------|------------------------------|
| В | LED-TO24-1-RD    | 1 Foot Tape Section          |
| C | LED-O24-X        | X Connector                  |
| D | LED-TO24-EC      | End Cap                      |
| Е | LED-O24-Y        | Y Connector                  |