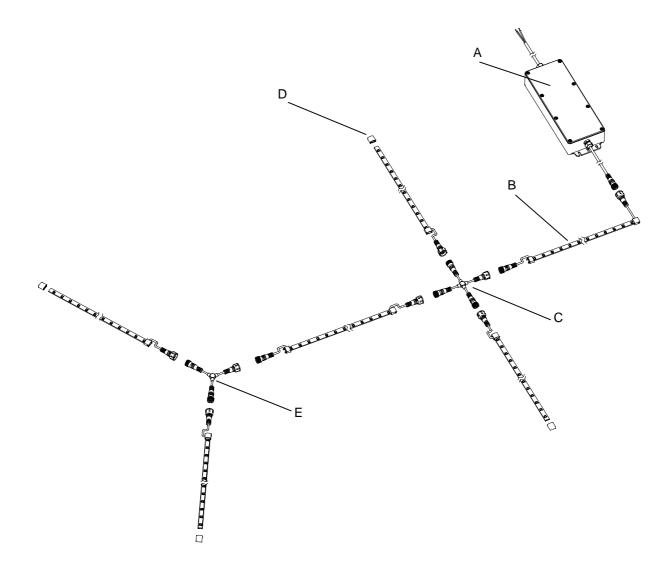

# **HARD WIRE**

# **INVISILED™ CLASSIC Outdoor 24V**

# sample layout

| Α | EN-O24100-RB2-T | Remote power supply- hard wire |
|---|-----------------|--------------------------------|
| В | LED-TO24-1-RD   | 1 Foot Tape Section            |
| C | LED-O24-X       | X Connector                    |
| D | LED-TO24-EC     | End Cap                        |
| Е | LED-O24-Y       | Y Connector                    |