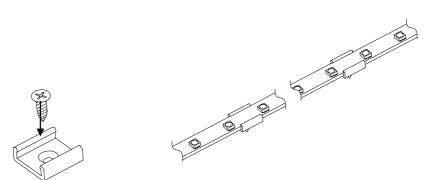

### A. using installation channel

- Flat surface and suitable with screws, example: wood

## B. using clip 1

- Suitable for non-flat installation surface, wood or concrete material applicable
- Installation surface have the space for the two mounting screw holes.
- No edge contact installation requirement