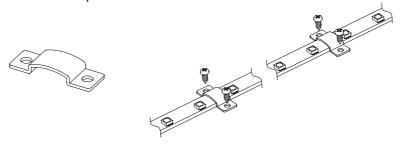

## B. using clip 1

- Suitable for non-flat installation surface, wood or concrete material applicable
- Installation surface have the space for the two mounting screw holes.
- No edge contact installation requirement

# C. using clip 2

- Suitable for non-flat installation surface, wood or concrete material applicable
- Suitable for single tape edge contact installation

### D. using clip 3

- Suitable for non-flat installation surface, wood or concrete material applicable
- Suitable for double tape edge contact installation.