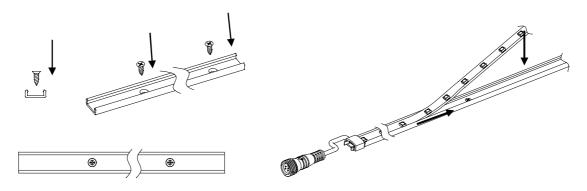

#### Installation

### A. using installation channel

- Flat surface and suitable with screws, example: wood