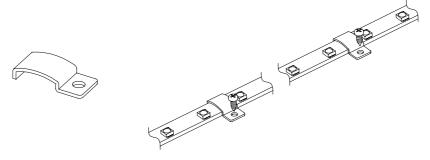

# C. using clip 2

- Suitable for non-flat installation surface, wood or concrete material applicable
- Suitable for single tape edge contact installation

### D. using clip 3

- Suitable for non-flat installation surface, wood or concrete material applicable
- Suitable for double tape edge contact installation.