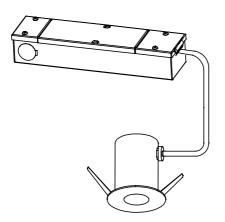

## Mounting and wiring:

- 1. Cut a 2 1/4" diameter hole on the ceiling.
- 2. Feed the fixture wires through the hole, and connect to wires from the Power Supply with connector.
- 3. Compress the springs on either side of the fixture and insert into the ceiling until the trim ring is flush to the ceiling.