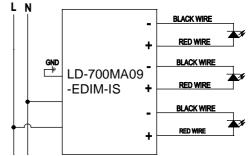

## Mounting and wiring:

- 1. Cut a 2 1/4" diameter hole on the ceiling.
- 2. Feed the fixture wires through the hole, and connect to wires from the Power Supply with connector.
- 3. Compress the springs on either side of the fixture and insert into the ceiling until the trim ring is flush to the ceiling.