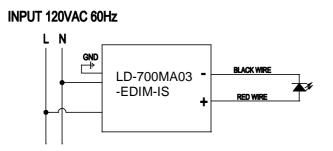

INPUT 120VAC 60Hz

Retain these instructions for future service and adjustments 615 South Street, Garden City, NY 11530 Tel: (516) 515-5000 Fax (516) 515-5050 www.waclighting.com