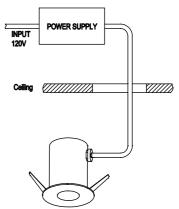

## Mounting and wiring:

- 1. Cut a 2 1/4" diameter hole on the ceiling.
- 2. Feed the fixture wires through the hole, and connect to wires from the Power Supply with connector.
- 3. Compress the springs on either side of the fixture and insert into the ceiling until the trim ring is flush to the ceiling.