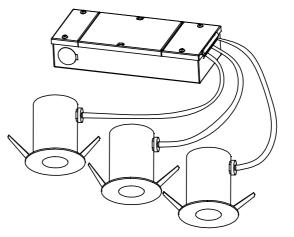

## Mounting and wiring:

- 1. Cut a 2 1/4" diameter hole on the ceiling.
- 2. Feed the fixture wires through the hole, and connect to wires from the Power Supply with connector.
- 3. Compress the springs on either side of the fixture and insert into the ceiling until the trim ring is flush to the ceiling.