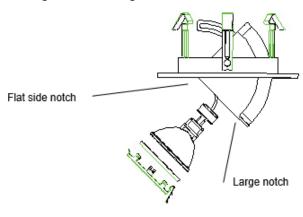

#### **INSTALLING LAMP AND TRIM:**

- Allow the porcelain socket to pass through the opening of the trim and hang temporarily.
- 2. Push the trim assembly into the housing until the trim ring is flush against the ceiling.
- 3. Bring socket outside the lamp opening.
- 4. Install glass lens (supplied) into the retainer ring, followed by an MR-16 lamp placed on top of the glass. The retainer ring will hold lamp and glass together.
- 5. Attach the socket from the housing to the MR-16 lamp by pushing the pins of the lamp gently on to the porcelain socket.
- 6. Tighten the two socket screws securing the socket to the lamp pins.
- 7. Place the tab in the notch on the flat edge trim, then pivot the spring latch into the large notch in the curved edge, until it seats with a click.
- 8. Attach the socket from the housing by pushing gently on to the pins of the MR16 lamp.
- 9. Push the trim springs into the housing until the trim ring is flush against the ceiling.