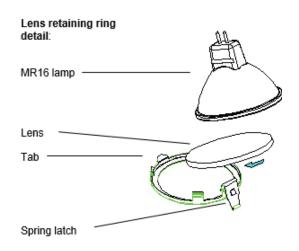

#### **INSTALLING LAMP AND TRIM:**

- Allow the porcelain socket to pass through the opening of the trim and hang temporarily.
- 2. Push the trim assembly into the housing until the trim ring is flush against the ceiling.
- 3. Bring socket outside the lamp opening.
- 4. Install glass lens (supplied) into the retainer ring, followed by an MR-16 lamp placed on top of the glass. The retainer ring will hold lamp and glass together.
- 5. Attach the socket from the housing to the MR-16 lamp by pushing the pins of the lamp gently on to the porcelain socket.
- 6. Tighten the two socket screws securing the socket to the lamp pins.
- 7. Place the tab in the notch on the flat edge trim, then pivot the spring latch into the large notch in the curved edge, until it seats with a click.
- 8. Attach the socket from the housing by pushing gently on to the pins of the MR16 lamp.
- 9. Push the trim springs into the housing until the trim ring is flush against the ceiling.