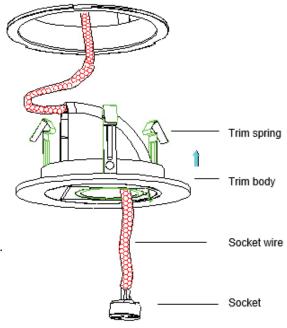

#### **SOCKET REPLACEMENT:**

Replace the socket supplied with the housing with the socket supplied with the trim.

#### **INSTALLING LAMP AND TRIM:**

- Allow the porcelain socket to pass through the opening of the trim and hang temporarily.
- 2. Push the trim assembly into the housing until the trim ring is flush against the ceiling.
- 3. Bring socket outside the lamp opening.
- 4. Install glass lens (supplied) into the retainer ring, followed by an MR-16 lamp placed on top of the glass. The retainer ring will hold lamp and glass together.
- 5. Attach the socket from the housing to the MR-16 lamp by pushing the pins of the lamp gently on to the porcelain socket.
- 6. Tighten the two socket screws securing the socket to the lamp pins.
- 7. Place the tab in the notch on the flat edge trim, then pivot the spring latch into the large notch in the curved edge, until it seats with a click.
- 8. Attach the socket from the housing by pushing gently on to the pins of the MR16 lamp.
- 9. Push the trim springs into the housing until the trim ring is flush against the ceiling.