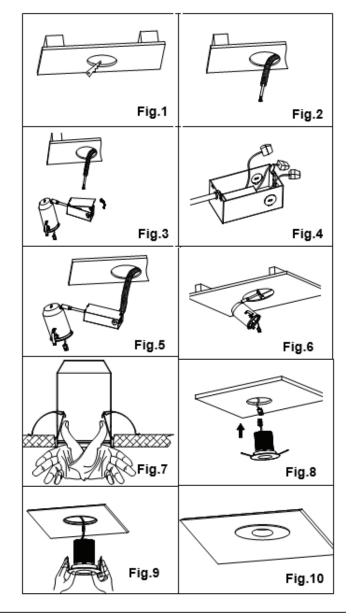

## **MOUNTING:**

- 1. Cut out a hole 3 7/8" in the existing ceiling (as Fig.1).
- 2. Pull ceiling wire through the hole (as Fig.2).
- 3. Junction box is suitable for chain wiring of multiple fixtures and is supplied with a spring latch door, and three trade size knockouts connectors.
- 4. Remove junction box door and connect fixture wires to building wires: insert each supply wire into appropriate junction box connector. Connect brown/black fixture wire to hot wire, blue/white fixture wire to neutral wire and green fixture wire to ground (as Fig.3 and Fig.4).
- 5. Place all wiring and connectors back in wiring box and replace junction box door (as Fig.5).
- 6. Push the housing up through the hole (as Fig.6).
- 7. Push clips to secure the fixture .Note: 1 inch maximum ceiling thickness (as Fig.7).
- 8. Push the trim assembly up until the trim ring is flush to the ceiling (as Fig.8, Fig.9 and Fig.10).