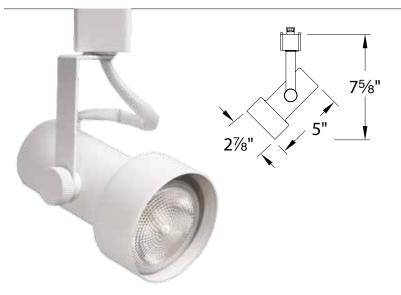

#### **PRODUCT DESCRIPTION**

Line voltage luminaire offered in black or white finishes and can be used with various lamp options.

#### FEATURES

- Metal construction
- Tool-free lockable aiming
- 350° horizontal rotation and 90° vertical tilt
- Easily re-lamped from the front without the use of tools
- Fully enclosed back to prevent light leaks
- 5 year WAC product warranty

#### SPECIFICATIONS

**Construction:** Formed metal with polycarbonate track adapter and aiming screws in black or white to match track finish. Medium base 250V porcelain socket with nickel-plated copper screw shell.

Finish: Available in Black (BK) and White (WT).

Lamp: Order lamps separately. Uses medium base A, PAR20 or BR20 lamps, 60W max.

Dimming: Dim to 5% with Triac dimmer.

Standards: UL & CUL Listed.