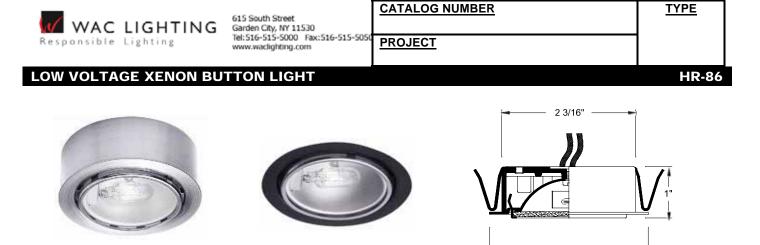

**Recessed Mounted** 

Ordering Example (model number – series – finish): HR-86-CH

Surface Mounted

**Ordering Matrix** 

| Product Deta | ils                                                                                                                                                                                                                                                                                                                                                        | Sp | ecification Features                                             |
|--------------|------------------------------------------------------------------------------------------------------------------------------------------------------------------------------------------------------------------------------------------------------------------------------------------------------------------------------------------------------------|----|------------------------------------------------------------------|
| Description: | Round surface or recessed mount button light suitable for wood<br>surfaces such as cabinets and displays. May be used as<br>surface mounted unit with the supplied outer housing or<br>recessed by removal of the supplied outer housing.                                                                                                                  | •  | Available in a choice of five abrasion resistant paint finishes; |
|              |                                                                                                                                                                                                                                                                                                                                                            |    | BK = Black                                                       |
|              |                                                                                                                                                                                                                                                                                                                                                            |    | BN = Brushed Nickel                                              |
| Materials:   | Cast aluminum inner housing with a decorative outer steel<br>housing included for surface mounting; outer housing is<br>discarded when used as a recessed fixture. The socket is a<br>bi-pin ceramic with 18 gauge teflon insulated wires and with<br>fiberglass sleeves. Supplied with 72" 18 gauge lead wire, bi-pin<br>xenon lamp and clear glass lens. |    | CH = Chrome                                                      |
|              |                                                                                                                                                                                                                                                                                                                                                            |    | PB = Polished Brass                                              |
|              |                                                                                                                                                                                                                                                                                                                                                            |    | WT = White                                                       |
|              |                                                                                                                                                                                                                                                                                                                                                            |    | CB = Copper Bronze                                               |
|              |                                                                                                                                                                                                                                                                                                                                                            | •  | Versatile choice for low profile                                 |
| Transformer: | Remote class II required, ordered separately.                                                                                                                                                                                                                                                                                                              |    | source lighting. Not intended for<br>ceilings.                   |
| Lamping:     | Low voltage xenon bi-pin BP-20-12v (20W) included.                                                                                                                                                                                                                                                                                                         |    | eegei                                                            |
| Cutout:      | 2 <sup>3</sup> ⁄8"                                                                                                                                                                                                                                                                                                                                         | •  | Dimmable with electronic low voltage dimmers.                    |
| Accessories: | Frosted Lens available. Order code = LENS-45-FR                                                                                                                                                                                                                                                                                                            |    |                                                                  |
| Listing:     | UL & CUL Listed.                                                                                                                                                                                                                                                                                                                                           | •  | 5 year WAC Lighting product warranty.                            |