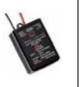

## Compatible Class II Transformers (sold separately):

## EN-1260-R2

Electronic Transformer UL Listed Class II Component 120v input – 12v output 60 watt maximum