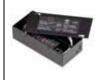

## Compatible Class II Transformers (sold separately):

## EN-1260-RB2

Electronic Transformer UL Listed Class II 120v input – 12v output 60 watt maximum