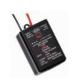

## Compatible Class II Transformers (sold separately):

EN-1260-R2

Electronic Transformer
UL Listed Class II Component
120v input – 12v output
60 watt maximum

EN-1260-RB2

Electronic Transformer UL Listed Class II 120v input – 12v output 60 watt maximum

EN-1260-P-AR

Electronic Transformer UL Listed Class II 120v input – 12v output 60 watt maximum