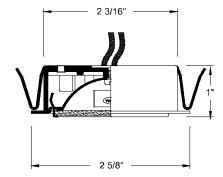

Cutout: 2 3/8"

**Accessories:** Frosted Lens available, ordering code = LENS-45-FR

Listing: UL & CUL Listed.