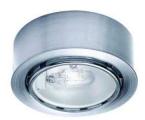

## **Product Details**

**Description:** Round surface or recessed mount button light suitable for wood

surfaces such as cabinets and displays. Used as a surface mounted unit with the supplied outer housing or used as a

recessed unit by removal of the outer housing.

Materials: Cast aluminum inner housing with a decorative outer steel

housing included for surface mounting; outer housing is discarded when used as a recessed fixture. The socket is a bi-