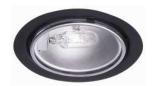

## **Product Details**

**Description:** Round surface or recessed mount button light suitable for wood

surfaces such as cabinets and displays. Used as a surface mounted unit with the supplied outer housing or used as a

recessed unit by removal of the outer housing.

Materials: Cast aluminum inner housing with a decorative outer steel

housing included for surface mounting; outer housing is discarded when used as a recessed fixture. The socket is a bi-