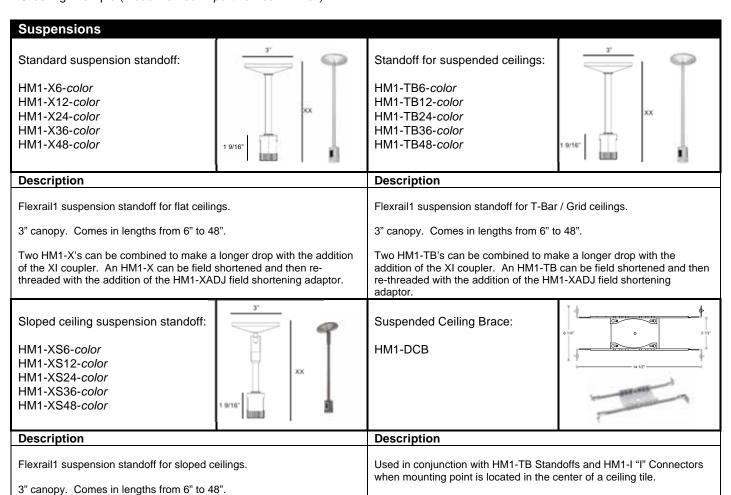

## **FLEXRAIL1 - COMPONENTS**

**SUSPENSIONS** 

| <b>Ordering Matrix</b> |             |             |             |     |        |    |
|------------------------|-------------|-------------|-------------|-----|--------|----|
| Model                  | Part Number |             |             |     | Finish |    |
|                        |             |             |             |     |        |    |
| HM1                    | X (length)  | TB (length) | XS (length) | DCB | PT     | BZ |

Ordering Example (model number - part number - finish): HM1-X12-PT

Two HM1-XS's can be combined to make a longer drop with the addition of the XI coupler. An HM1-XS can be field shortened and then re-threaded with the addition of the HM1-XADJ field shortening adaptor.

Note: No color options.