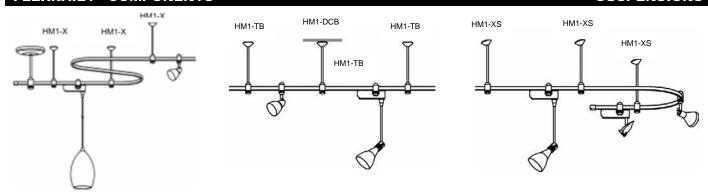

## **FLEXRAIL1 - COMPONENTS**

**SUSPENSIONS** 

| <b>Ordering Matrix</b> |             |             |             |     |        |    |
|------------------------|-------------|-------------|-------------|-----|--------|----|
| Model                  | Part Number |             |             |     | Finish |    |
|                        |             |             |             |     |        |    |
| HM1                    | X (length)  | TB (length) | XS (length) | DCB | PT     | BZ |