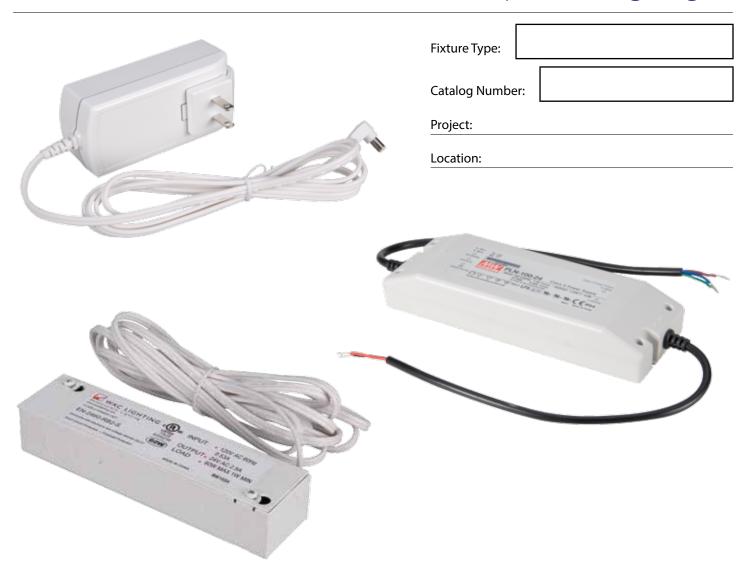

## **WAC LIGHTING**

**Transformers** 

Responsible Lighting®

| POWER SUPPLIES                                                                                          |   |                                   | Input        | Output             |                              |                                                                                                                                                                |
|---------------------------------------------------------------------------------------------------------|---|-----------------------------------|--------------|--------------------|------------------------------|----------------------------------------------------------------------------------------------------------------------------------------------------------------|
| 120V AC Plug-in<br>Class 2 Transformer                                                                  |   | EN-2460-P-AR-S<br>EN-24100-P-AR-S | 120V<br>120V | 24V/60W<br>24V/96W | 2¾"×15½"×1¾"<br>45½"×2"×15½" | May be dimmed. Includes 6' cord and five SL-WC-1 plastic wire clips.                                                                                           |
| 120V AC Remote<br>Class 2 Transformer                                                                   |   | EN-2460-RB2-S<br>EN-24100-RB2-S   | 120V<br>120V | 24V/60W<br>24V/96W | 6½"×15%"×1¼"                 | May be dimmed. Includes 6' cord and five SL-WC-1 plastic wire clips.                                                                                           |
| 277V DC Remote<br>Class 2 Transformer<br>(Requires SL-EXT-144<br>extension cable - order<br>separately) | 5 | EN-24100-277-R                    | 277V         | 24V/96W            | 7%"×2%"×1%"                  | Cannot be dimmed. Converts 277V to 24V. Includes 1' input and output wires. Must use SL-EXT-144 to extend the distance between power supply and LINE™ fixture. |