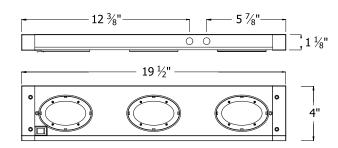

## **Specification Features**

- The BA-X series features a low profile, 11/8", body style.
- The BA-X series has the option of using snap-in interconnect cords to link fixtures together, or using I-Connectors for installing multiple units in a continuous row. One I-Connector is included with each light bar.
- The integral electronic transformer features auto reset, soft start and short circuit protection technologies. The soft start delayed lamp start feature extends lamp life.
- The BA-X can be hard wired to run off a standard wall switch.