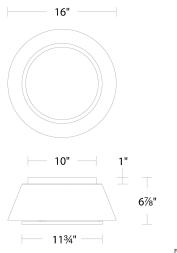

---------|------------------|
| FM-53116 16" | <b>3000K</b> 90  | AB Aged Brass<br>BK Black<br>BN Brushed Nickel | 15W  | 948.3      | 759              |

Example: FM-53116-BN

For custom requests please contact customs@waclighting.com

#### DESCRIPTION

Fine fabrics and hardware complements. Soft modern elegance.

#### **FEATURES**

- Fabric shade with etched acrylic diffuser
- Driver concealed within the fixture
- 5 year warranty

#### **SPECIFICATIONS**

Color Temp: 3000K

Input: 120 VAC,50/60Hz

**CRI**: 90

Dimming: ELV: 100-10%, TRIAC: 100-10%

Rated Life: 60000 Hours

Standards: ETL, cETL, Title 24 JA8-2019 Compliant

Dry Location Listed

Construction: Aluminum body, fabric diffuser

#### **REPLACEMENT PARTS**

HDW-SY21-CE - Hardware Pack



#### **FINISHES:**



### LINE DRAWING:



FM-53116