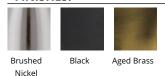

## Flush Mount 3000K

| Fixture Type:   |  |
|-----------------|--|
| Catalog Number: |  |
| Project:        |  |
| Location:       |  |

| Model & Size | Color Temp & CRI | Finish                                         | Watt | LED Lumens | Delivered Lumens |
|--------------|------------------|------------------------------------------------|------|------------|------------------|
| FM-53116 16" | <b>3000K</b> 90  | AB Aged Brass<br>BK Black<br>BN Brushed Nickel | 15W  | 948.3      | 759              |

#### **FINISHES:**