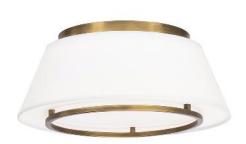

## Flush Mount 3000K

| Fixture Type:   |  |
|-----------------|--|
| Catalog Number: |  |
| Project:        |  |
| Location:       |  |

| Model & Size | Color Temp & CRI | Finish                                         | Watt | LED Lumens | Delivered Lumens |
|--------------|------------------|------------------------------------------------|------|------------|------------------|
| FM-53116 16" | <b>3000K</b> 90  | AB Aged Brass<br>BK Black<br>BN Brushed Nickel | 15W  | 948.3      | 759              |

#### DESCRIPTION

Fine fabrics and hardware complements. Soft modern elegance.

#### **FEATURES**

- Fabric shade with etched acrylic diffuser
- Driver concealed within the fixture
- 5 year warranty