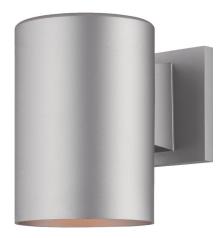

## **Description**

Sleek, modern mounted outdoor cylinder wall mount sconce with a professional look. Encased in top-quality rounded cylindrical frame composed of high-quality aluminum, a corrosion-resistant material. Feel at ease with aluminum's high resilience, lasting quality, and inability to rust. Power-coated hard surface provides phenomenal long-lasting color and exceptional corrosion/scratch resistance. Conveniently suitable for damp locations. Feel confident in your choice of elegant simplicity. Delight in clean, minimal, and solid color design that blends in seamlessly with surroundings and existing décor. Offers remarkable versatility for exterior and interior design. A stunning piece that imparts a fresh, rejuvenating, and open atmosphere both outside and within. Change up your exterior spaces with this look, or be unique—bring the outdoor look indoors. Compact, trendy design fits perfectly in small spaces. Open/uncovered bottom provides convenient access to light bulbs for guick and easy replacement and helps prevent accumulation of dust or pests. Flawlessly and evenly finished in a cool, rich silver gray (grey). Modernize your spaces with this smart, bold piece.

# **Specifications**

| Style                                | Modern                             |
|--------------------------------------|------------------------------------|
| Type of Lighting                     | Indoor or Outdoor<br>Wall Lighting |
| Product Type                         | Wall Mount                         |
| Product Subtype                      | Sconce                             |
| Height (in.)                         | 7.25                               |
| Width (in.)                          | 5                                  |
| Length or Extension/Projection (in.) | 7.75                               |
| Finish                               | Silver Gray                        |
| Main Material                        | Aluminum                           |
| Light Direction                      | Down                               |
| Installation/Mounting Position       | Downward                           |
| Mounting Deck Height (in.)           | 5                                  |
| Mounting Deck Width (in.)            | 5                                  |