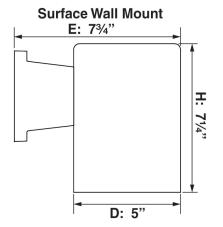

# **Specifications**

| Style                                | Modern                             |
|--------------------------------------|------------------------------------|
| Type of Lighting                     | Indoor or Outdoor<br>Wall Lighting |
| Product Type                         | Wall Mount                         |
| Product Subtype                      | Sconce                             |
| Height (in.)                         | 7.25                               |
| Width (in.)                          | 5                                  |
| Length or Extension/Projection (in.) | 7.75                               |
| Finish                               | Silver Gray                        |
| Main Material                        | Aluminum                           |
| Light Direction                      | Down                               |
| Installation/Mounting Position       | Downward                           |
| Mounting Deck Height (in.)           | 5                                  |
| Mounting Deck Width (in.)            | 5                                  |