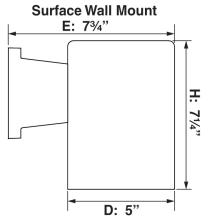

# **Specifications**

| Style                                | Modern                             |
|--------------------------------------|------------------------------------|
| Type of Lighting                     | Indoor or Outdoor<br>Wall Lighting |
| Product Type                         | Wall Mount                         |
| Product Subtype                      | Sconce                             |
| Height (in.)                         | 7.25                               |
| Width (in.)                          | 5                                  |
| Length or Extension/Projection (in.) | 7.75                               |
| Finish                               | Silver Gray                        |
| Main Material                        | Aluminum                           |
| Light Direction                      | Down                               |
| Installation/Mounting Position       | Downward                           |
| Mounting Deck Height (in.)           | 5                                  |
| Mounting Deck Width (in.)            | 5                                  |