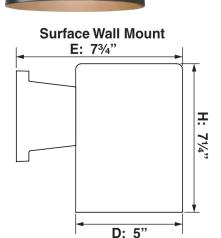

## **Specifications**

| Style                                | Modern                             |
|--------------------------------------|------------------------------------|
| Type of Lighting                     | Indoor or Outdoor<br>Wall Lighting |
| Product Type                         | Wall Mount                         |
| Product Subtype                      | Sconce                             |
| Height (in.)                         | 7.25                               |
| Width (in.)                          | 5                                  |
| Length or Extension/Projection (in.) | 7.75                               |
| Finish                               | Antique Bronze                     |
| Main Material                        | Aluminum                           |
| Light Direction                      | Down                               |
| Installation/Mounting Position       | Downward                           |
| Mounting Deck Height (in.)           | 5                                  |
| Mounting Deck Width (in.)            | 5                                  |