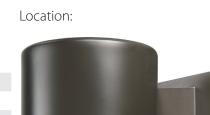

′9625-79

1-Light Antique Bronze Outdoor Cylinder Wall Mount

## **Description**

Sleek, modern mounted outdoor cylinder wall mount sconce perfect with a professional look. Encased in top-quality rounded cylindrical frame composed of high-quality aluminum, a corrosion-resistant material. Feel at ease with aluminum's high resilience, lasting quality, and inability to rust. Power-coated hard surface provides phenomenal long-lasting color and exceptional corrosion/scratch resistance. Conveniently suitable for damp locations. Feel confident in your choice of elegant simplicity. Delight in clean, minimal, and solid color design that blends in seamlessly with surroundings and existing décor. Offers remarkable versatility for exterior and interior design. A stunning piece that imparts a fresh, rejuvenating, and open atmosphere both outside and within. Change up your exterior spaces with this look, or be unique bring the outdoor look indoors. Compact, trendy design fits perfectly in small spaces. Open/uncovered bottom provides convenient access to light bulbs for quick and easy replacement and helps prevent accumulation of dust or pests. Flawlessly and evenly finished in rich antique bronze. Modernize your spaces with this smart, bold piece.