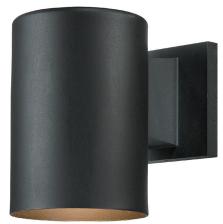

V9625-5

1-Light Black Outdoor Cylinder Wall Mount Sconce

Prepared By:

Project:

Type:

Location:

## **Description**

Sleek, modern mounted outdoor cylinder wall mount sconce with a professional look. Encased in top-quality rounded cylindrical frame composed of high-quality aluminum, a corrosion-resistant material. Feel at ease with aluminum's high resilience, lasting quality, and inability to rust. Power-coated hard surface provides phenomenal long-lasting color and exceptional corrosion/scratch resistance. Conveniently suitable for damp locations. Feel confident in your choice of elegant simplicity. Delight in clean, minimal, and solid color design that blends in seamlessly with surroundings and existing décor. Offers remarkable versatility for exterior and interior design. A stunning piece that imparts a fresh, rejuvenating, and open atmosphere both outside and within. Change up your exterior spaces with this look, or be unique bring the outdoor look indoors. Compact, trendy design fits perfectly in small spaces. Open/uncovered bottom provides convenient access to light bulbs for quick and easy replacement and helps prevent accumulation of dust or pests. Flawlessly and evenly finished in rich, solid black. Modernize your spaces with this smart, bold piece.