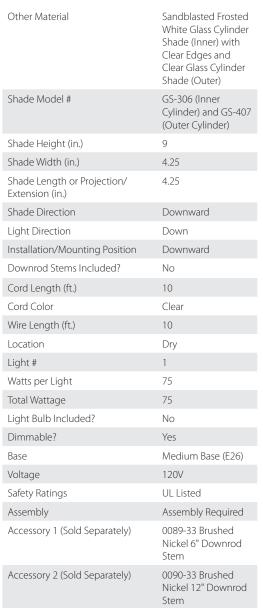

## Specifications

| Collection                           | Esprit                     |
|--------------------------------------|----------------------------|
| Style                                | Modern                     |
| Type of Lighting                     | Indoor Hanging<br>Lighting |
| Product Type                         | Pendant                    |
| Product Subtype                      | Mini                       |
| Height (in.)                         | 9.5                        |
| Width (in.)                          | 4.25                       |
| Length or Extension/Projection (in.) | 4.25                       |
| Finish                               | Brushed Nickel             |
| Main Material                        | Steel                      |