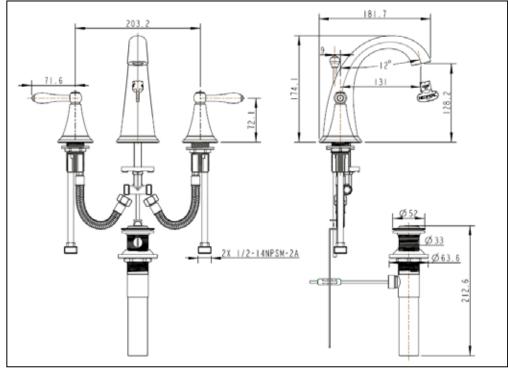

# PS-265 Alexis

- "Transitional Series"
- Two-Handle Widespread Deck Mount
- 3-Hole Installation
- 6" to 10" Centers

## STANDARD SPECIFICATIONS

- Solid brass body
- Widespread
- Washerless cartridges
- 1/2" NPSM inlet connectors
- Pop-up drain included
- Maximum flow rate 1.5gpm @ 60 PSI