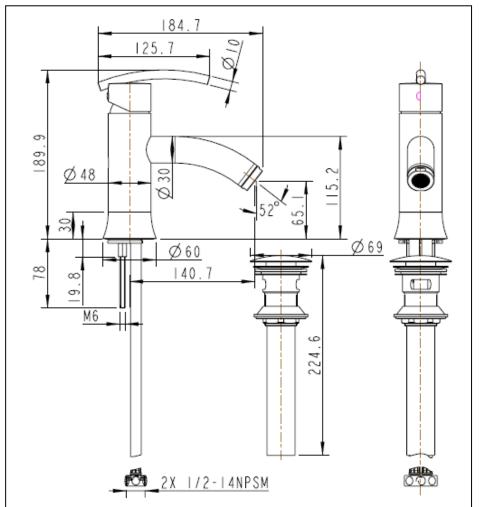

## STANDARD SPECIFICATIONS

- Solid brass body
- 4" centerset
- Ceramic disc cartridge
- 1/2" NPSM threaded male inlet shanks
- Pop-up drain included
- Maximum flow rate 1.5gpm @ 60 PSI