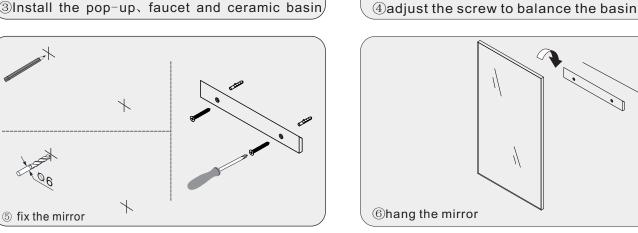

not let any sharp scratch the cabinet surface.
- Please do not let any part of cabinet under longtime solarization, it will cause part aberrations of cabinet color.
- Please do not let hot items touch the surface of cabinet directly or please insulate with a cusion.
- •Please do not let the surface of cabinet exposure to corrosive liquids, such as alcohol, banana oil, gasoline, nail polish, acid, alkali and so on.



## **INSTALLATION**



#### MAIN BODY PARTS







#### **INSTALLATION PARTS**





Virtu USA vanities are handlecrafted and may vary with a minor manufacturing tolerance. Natural stone characteristics are very subjective and may vary with natural veining, crystallization and lining.



## INSTALL, REMOVE, ADJUST OF TOP FAST LOADING HINGE



### INSTALLATION INSTRUCTIONS