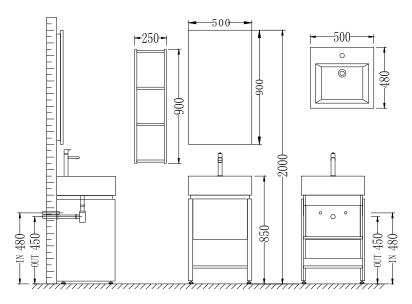

#### MAIN BODY PARTS

#### **INSTALLATION PARTS**

Virtu USA vanities are handlecrafted and may vary with a minor manufacturing tolerance. Natural stone characteristics are very subjective and may vary with natural veining, crystallization and lining.