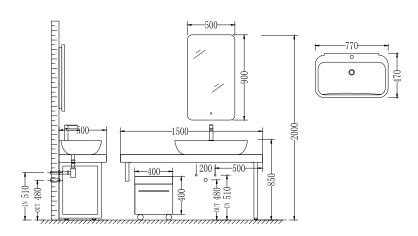

- Please check your product packaging to make sure the included accessories are in the "list of standard accessories", if defect please immediately contact the local dealer.
- Please do not let any sharp scratch the cabinet surface.
- Please do not let any part of cabinet under longtime solarization, it will cause part aberrations of cabinet color.
- Please do not let hot items touch the surface of cabinet directly or please insulate with a cusion.
- •Please do not let the surface of cabinet exposure to corrosive liquids, such as alcohol, banana oil, gasoline, nail polish, acid, alkali and so on.

## MODEL:ES-1660



#### **INSTALLATION**



### MAIN BODY PARTS









### **INSTALLATION PARTS**









Virtu USA vanities are handlecrafted and may vary with a minor manufacturing tolerance. Natural stone characteristics are very subjective and may vary with natural veining, crystallization and lining.



# INSTALL, UNLOAD & ADJUST OF LEAD RAIL FIXED IN THE CABINET





hang

# INSTALLATION INSTRUCTIONS