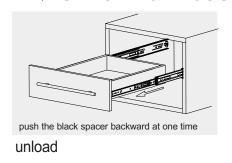

e do not let any sharp scratch the cabinet surface.
- Please do not let any part of cabinet under longtime solarization, it will cause part aberrations of cabinet color.
- Please do not let hot items touch the surface of cabinet directly or please insulate with a cusion.
- •Please do not let the surface of cabinet exposure to corrosive liquids, such as alcohol, banana oil, gasoline, nail polish, acid, alkali and so on.

## MODEL:ES-1660



#### **INSTALLATION**



### MAIN BODY PARTS









### **INSTALLATION PARTS**









Virtu USA vanities are handlecrafted and may vary with a minor manufacturing tolerance. Natural stone characteristics are very subjective and may vary with natural veining, crystallization and lining.



# INSTALL, UNLOAD & ADJUST OF LEAD RAIL FIXED IN THE CABINET





hang

# INSTALLATION INSTRUCTIONS