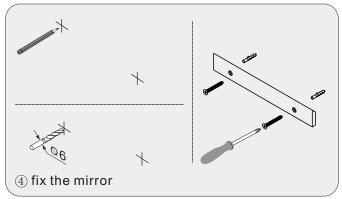

rface.
- Please do not let any part of cabinet under longtime solarization, it will cause part aberrations of cabinet color.
- Please do not let hot items touch the surface of cabinet directly or please insulate with a cusion.
- •Please do not let the surface of cabinet exposure to corrosive liquids, such as alcohol, banana oil, gasoline, nail polish, acid, alkali and so on.

## MODEL:ES-1660



#### **INSTALLATION**



### MAIN BODY PARTS









### **INSTALLATION PARTS**









Virtu USA vanities are handlecrafted and may vary with a minor manufacturing tolerance. Natural stone characteristics are very subjective and may vary with natural veining, crystallization and lining.



# INSTALL, UNLOAD & ADJUST OF LEAD RAIL FIXED IN THE CABINET





hang

# INSTALLATION INSTRUCTIONS