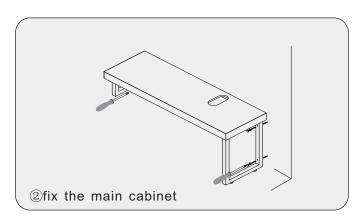

t surface.
- Please do not let any part of cabinet under longtime solarization, it will cause part aberrations of cabinet color.
- Please do not let hot items touch the surface of cabinet directly or please insulate with a cusion.
- •Please do not let the surface of cabinet exposure to corrosive liquids, such as alcohol, banana oil, gasoline, nail polish, acid, alkali and so on.

## MODEL:ES-1660



#### **INSTALLATION**



### MAIN BODY PARTS









### **INSTALLATION PARTS**









Virtu USA vanities are handlecrafted and may vary with a minor manufacturing tolerance. Natural stone characteristics are very subjective and may vary with natural veining, crystallization and lining.



# INSTALL, UNLOAD & ADJUST OF LEAD RAIL FIXED IN THE CABINET





hang

# INSTALLATION INSTRUCTIONS