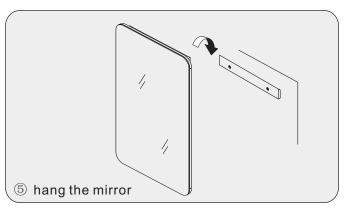

ace.
- Please do not let any part of cabinet under longtime solarization, it will cause part aberrations of cabinet color.
- Please do not let hot items touch the surface of cabinet directly or please insulate with a cusion.
- •Please do not let the surface of cabinet exposure to corrosive liquids, such as alcohol, banana oil, gasoline, nail polish, acid, alkali and so on.

## MODEL:ES-1660



#### **INSTALLATION**



### MAIN BODY PARTS









### **INSTALLATION PARTS**









Virtu USA vanities are handlecrafted and may vary with a minor manufacturing tolerance. Natural stone characteristics are very subjective and may vary with natural veining, crystallization and lining.



# INSTALL, UNLOAD & ADJUST OF LEAD RAIL FIXED IN THE CABINET





hang

# INSTALLATION INSTRUCTIONS