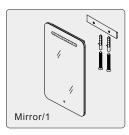

- Please check your product packaging to make sure the included accessories are in the "list of standard accessories", if defect please immediately contact the local dealer.
- Please do not let any sharp scratch the cabinet surface.
- Please do not let any part of cabinet under longtime solarization, it will cause part aberrations of cabinet color.
- Please do not let hot items touch the surface of cabinet directly or please insulate with a cusion.
- •Please do not let the surface of cabinet exposure to corrosive liquids, such as alcohol, banana oil, gasoline, nail polish, acid, alkali and so on.

## MODEL:ES-1660



#### **INSTALLATION**



### MAIN BODY PARTS









### **INSTALLATION PARTS**









Virtu USA vanities are handlecrafted and may vary with a minor manufacturing tolerance. Natural stone characteristics are very subjective and may vary with natural veining, crystallization and lining.



# INSTALL, UNLOAD & ADJUST OF LEAD RAIL FIXED IN THE CABINET





hang

# INSTALLATION INSTRUCTIONS