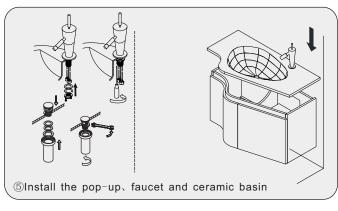

er longtime solarization, it will cause part aberrations of cabinet color.
- Please do not let hot items touch the surface of cabinet directly or please insulate with a cusion.
- •Please do not let the surface of cabinet exposure to corrosive liquids, such as alcohol, banana oil, gasoline, nail polish, acid, alkali and so on.

## MODEL:ES-1236



### **INSTALLATION**



#### MAIN BODY PARTS







#### INSTALLATION PARTS





Virtu USA vanities are handlecrafted and may vary with a minor manufacturing tolerance. Natural stone characteristics are very subjective and may vary with natural veining, crystallization and lining.



# INSTALL, REMOVE, ADJUST OF TOP FAST LOADING HINGE











remove

adjust the height

adjust the lateral

adjust the deep

### INSTALLATION INSTRUCTIONS