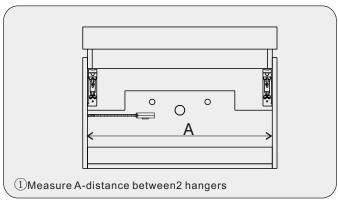

inet under longtime solarization, it will cause part aberrations of cabinet color.
- Please do not let hot items touch the surface of cabinet directly or please insulate with a cusion.
- •Please do not let the surface of cabinet exposure to corrosive liquids, such as alcohol, banana oil, gasoline, nail polish, acid, alkali and so on.

## MODEL:ES-1236



### **INSTALLATION**



#### MAIN BODY PARTS







#### INSTALLATION PARTS





Virtu USA vanities are handlecrafted and may vary with a minor manufacturing tolerance. Natural stone characteristics are very subjective and may vary with natural veining, crystallization and lining.



# INSTALL, REMOVE, ADJUST OF TOP FAST LOADING HINGE











remove

adjust the height

adjust the lateral

adjust the deep

### INSTALLATION INSTRUCTIONS