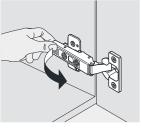

# INSTALL, REMOVE, ADJUST OF TOP FAST LOADING HINGE

remove

adjust the height

adjust the lateral

adjust the deep