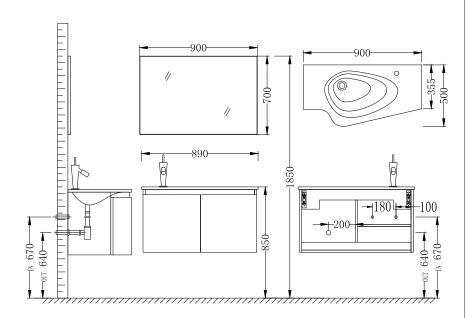

- Please check your product packaging to make sure the included accessories are in the "list of standard accessories", if defect please immediately contact the local dealer.
- Please do not let any sharp scratch the cabinet surface.
- Please do not let any part of cabinet under longtime solarization, it will cause part aberrations of cabinet color.
- Please do not let hot items touch the surface of cabinet directly or please insulate with a cusion.
- •Please do not let the surface of cabinet exposure to corrosive liquids, such as alcohol, banana oil, gasoline, nail polish, acid, alkali and so on.

## MODEL:ES-1236



### **INSTALLATION**



#### MAIN BODY PARTS







#### INSTALLATION PARTS





Virtu USA vanities are handlecrafted and may vary with a minor manufacturing tolerance. Natural stone characteristics are very subjective and may vary with natural veining, crystallization and lining.



# INSTALL, REMOVE, ADJUST OF TOP FAST LOADING HINGE











remove

adjust the height

adjust the lateral

adjust the deep

### INSTALLATION INSTRUCTIONS