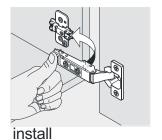

# INSTALL, REMOVE, ADJUST OF TOP FAST LOADING HINGE

remove

adjust the height

adjust the lateral

adjust the deep