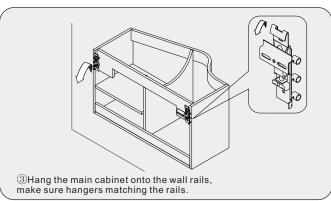

under longtime solarization, it will cause part aberrations of cabinet color.
- Please do not let hot items touch the surface of cabinet directly or please insulate with a cusion.
- •Please do not let the surface of cabinet exposure to corrosive liquids, such as alcohol, banana oil, gasoline, nail polish, acid, alkali and so on.

## MODEL:ES-1236



### **INSTALLATION**



#### MAIN BODY PARTS







#### INSTALLATION PARTS





Virtu USA vanities are handlecrafted and may vary with a minor manufacturing tolerance. Natural stone characteristics are very subjective and may vary with natural veining, crystallization and lining.



# INSTALL, REMOVE, ADJUST OF TOP FAST LOADING HINGE











remove

adjust the height

adjust the lateral

adjust the deep

### INSTALLATION INSTRUCTIONS