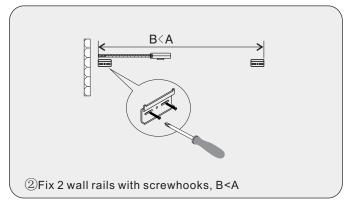

et under longtime solarization, it will cause part aberrations of cabinet color.
- Please do not let hot items touch the surface of cabinet directly or please insulate with a cusion.
- •Please do not let the surface of cabinet exposure to corrosive liquids, such as alcohol, banana oil, gasoline, nail polish, acid, alkali and so on.

## MODEL:ES-1236



### **INSTALLATION**



#### MAIN BODY PARTS







#### INSTALLATION PARTS





Virtu USA vanities are handlecrafted and may vary with a minor manufacturing tolerance. Natural stone characteristics are very subjective and may vary with natural veining, crystallization and lining.



# INSTALL, REMOVE, ADJUST OF TOP FAST LOADING HINGE











remove

adjust the height

adjust the lateral

adjust the deep

### INSTALLATION INSTRUCTIONS