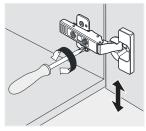

# INSTALL, REMOVE, ADJUST OF TOP FAST LOADING HINGE

remove

adjust the height

adjust the lateral

adjust the deep