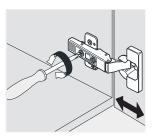

# INSTALL, REMOVE, ADJUST OF TOP FAST LOADING HINGE

remove

adjust the height

adjust the lateral

adjust the deep