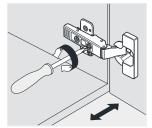

# INSTALL, REMOVE, ADJUST OF TOP FAST LOADING HINGE

remove

adjust the height

adjust the lateral

adjust the deep