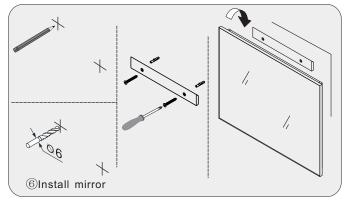

longtime solarization, it will cause part aberrations of cabinet color.
- Please do not let hot items touch the surface of cabinet directly or please insulate with a cusion.
- •Please do not let the surface of cabinet exposure to corrosive liquids, such as alcohol, banana oil, gasoline, nail polish, acid, alkali and so on.

## MODEL:ES-1236



### **INSTALLATION**



#### MAIN BODY PARTS







#### INSTALLATION PARTS





Virtu USA vanities are handlecrafted and may vary with a minor manufacturing tolerance. Natural stone characteristics are very subjective and may vary with natural veining, crystallization and lining.



# INSTALL, REMOVE, ADJUST OF TOP FAST LOADING HINGE











remove

adjust the height

adjust the lateral

adjust the deep

### INSTALLATION INSTRUCTIONS