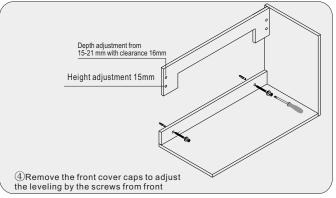

# INSTALL, REMOVE, ADJUST OF TOP FAST LOADING HINGE

remove

adjust the height

adjust the lateral

adjust the deep