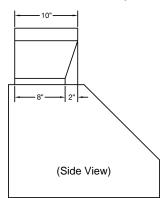

## VP566 Transition Details (Included with M1200)

REC. MOUNTING HEIGHT\*

\* Exceeding recommended mounting height may compromise performance.