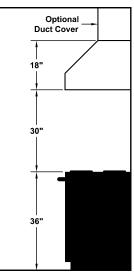

## VP566 Transition Details (Included with M1200)

REC. MOUNTING HEIGHT\*

\* Exceeding recommended mounting height may compromise performance.