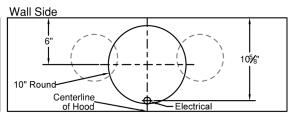

## **CONNECTION DIAGRAM**

# Wall Side 5 6" Round Centerline of Hood

M600 & M1200 Connection Diagrams

## VP566 Transition Details (Included with M1200)

REC. MOUNTING HEIGHT\*

\* Exceeding recommended mounting height may compromise performance.