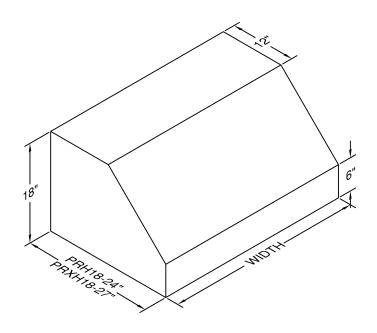

# Model Number: PRH18-M36

Special Notes: Halogen lights. M600 and M1200 blowers are sold separately. Features stainless steel baffle filters.

| WIDTH:    | 36"       |  |  |  |  |
|-----------|-----------|--|--|--|--|
| DEPTH:    | 24"       |  |  |  |  |
| HEIGHT:   | 18"       |  |  |  |  |
| CFM:      | See Chart |  |  |  |  |
| SONES:    | N/A       |  |  |  |  |
| AMPS:     | See Chart |  |  |  |  |
| # LIGHTS: | 2         |  |  |  |  |