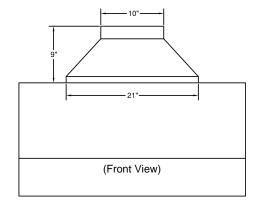

## VP566 Transition Details (Included with M1200)

REC. MOUNTING HEIGHT\*

\* Exceeding recommended mounting height may compromise performance.